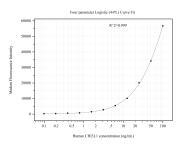

## Selected Validation Data

Cytometric bead array standard curve of MP50945-2, CHI3L1 Monoclonal Matched Antibody Pair, PBS Only. Capture antibody: 60662-3-PBS. Detection antibody: 60662-4-PBS. Standard:Ag22042. Range: 0.098-100 ng/mL