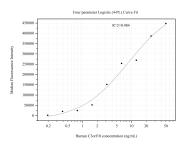

## Selected Validation Data

Cytometric bead array standard curve of MP50946-4, C3orf10 Monoclonal Matched Antibody Pair, PBS Only. Capture antibody: 60663-4-PBS. Detection antibody: 60663-7-PBS. Standard:Ag33165. Range: 0.195-50 ng/mL