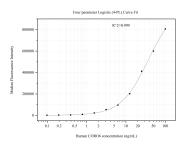

## Selected Validation Data

Cytometric bead array standard curve of MP50950-1, CORO6 Monoclonal Matched Antibody Pair, PBS Only. Capture antibody: 60665-1-PBS. Detection antibody: 60665-2-PBS. Standard:Ag11144. Range: 0.098-100 ng/mL