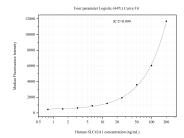

## Selected Validation Data

Cytometric bead array standard curve of MP50952-1, SLC 43A 1 Monoclonal Matched Antibody Pair, PBS Only. Capture antibody: 60667-1-PBS. Detection antibody: 60667-2-PBS. Standard:Ag31817. Range: 0.781-200 ng/mL