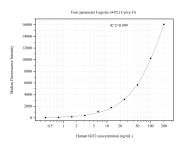

## Selected Validation Data

Cytometric bead array standard curve of MP50953-1, IGF 2 Monoclonal Matched Antibody Pair, PBS Only. Capture antibody: 60668-1-PBS. Detection antibody: 60668-2-PBS. Standard:Ag21397. Range: 0.391-200 ng/mL