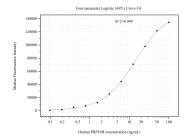

## Selected Validation Data

Cytometric bead array standard curve of MP50956-1, PRPF 4B Monoclonal Matched Antibody Pair, PBS Only. Capture antibody: 60669-1-PBS. Detection antibody: 60669-2-PBS. Standard:Ag11006. Range: 0.098-100 ng/mL