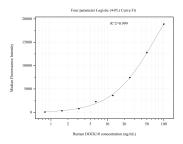

# Selected Validation Data

Cytometric bead array standard curve of MP50957-1, DOCK10 Monoclonal Matched Antibody Pair, PBS Only. Capture antibody: 60670-1-PBS. Detection antibody: 60670-2-PBS. Standard:Ag10486. Range: 0.781-100 ng/mL Cytometric bead array standard curve of MP50957-2, DOCK10 Monoclonal Matched Antibody Pair, PBS Only. Capture antibody: 60670-1-PBS. Detection antibody: 60670-3-PBS. Standard:Ag10486. Range: 1.563-100 ng/mL