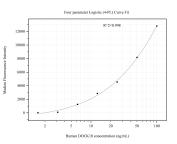

# Selected Validation Data

Cytometric bead array standard curve of MP50957-1, DOCK10 Monoclonal Matched Antibody Pair, PBS Only. Capture antibody: 60670-1-PBS. Detection antibody: 60670-2-PBS. Standard:Ag10486. Range: 0.781-100 ng/mL Cytometric bead array standard curve of MP50957-2, DOCK10 Monoclonal Matched Antibody Pair, PBS Only. Capture antibody: 60670-1-PBS. Detection antibody: 60670-3-PBS. Standard:Ag10486. Range: 1.563-100 ng/mL