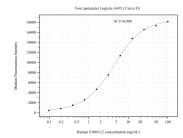

## Selected Validation Data

Cytometric bead array standard curve of MP50966-1, S100A12 Monoclonal Matched Antibody Pair, PBS Only. Capture antibody: 60673-1-PBS. Detection antibody: 60673-2-PBS. Standard:Ag9961. Range: 0.098-100 ng/mL