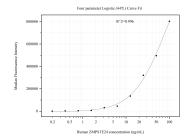

## Selected Validation Data

Cytometric bead array standard curve of MP50967-1, ZMPSTE24 Monoclonal Matched Antibody Pair, PBS Only. Capture antibody: 60674-1-PBS. Detection antibody: 60675-1-PBS. Standard:Ag33613. Range: 0.195-100 ng/mL.