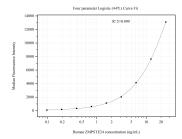

## **Selected Validation Data**

Cytometric bead array standard curve of MP50967-4, ZMPSTE24 Monoclonal Matched Antibody Pair, PBS Only. Capture antibody: 60674-3-PBS. Detection antibody: 60675-2-PBS. Standard:Ag33613. Range: 0.098-25 ng/mL