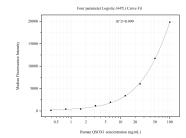

## Selected Validation Data

Cytometric bead array standard curve of MP50971-1, QSOX1 Monoclonal Matched Antibody Pair, PBS Only. Capture antibody: 60676-1-PBS. Detection antibody: 60676-2-PBS. Standard:Ag17036. Range: 0.391-100 ng/mL