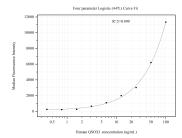

## Selected Validation Data

Cytometric bead array standard curve of MP50971-2, QSOX1 Monoclonal Matched Antibody Pair, PBS Only. Capture antibody: 60676-1-PBS. Detection antibody: 60676-3-PBS. Standard:Ag17036. Range: 0.391-100 ng/mL