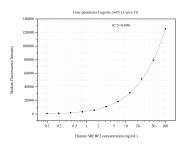

## Selected Validation Data

Cytometric bead array standard curve of MP50973-1, SREBF2 Monoclonal Matched Antibody Pair, PBS Only. Capture antibody: 60677-1-PBS. Detection antibody: 60677-2-PBS. Standard:Ag28241. Range: 0.098-100 ng/mL