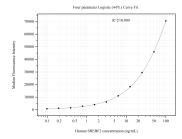

## Selected Validation Data

Cytometric bead array standard curve of MP50973-2, SREBF2 Monoclonal Matched Antibody Pair, PBS Only. Capture antibody: 60677-3-PBS. Detection antibody: 60677-4-PBS. Standard:Ag28241. Range: 0.098-100 ng/ml.