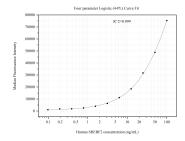

Cytometric bead array standard curve of MP50973-3, SREBF 2 Monoclonal Matched Antibody Pair, PBS Only. Capture antibody: 60677-3-PBS. Detection antibody: 60677-5-PBS. Standard:Ag28241. Range: 0.098-100 ng/mL