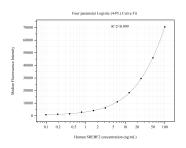

## Selected Validation Data

Cytometric bead array standard curve of MP50973-2, SREBF2 Monoclonal Matched Antibody Pair, PBS Only. Capture antibody: 60677-3-PBS. Detection antibody: 60677-4-PBS. Standard:Ag28241. Range: 0.098-100 ng/mL