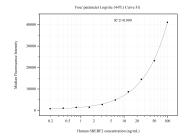

Cytometric bead array standard curve of MP50973-4, SREBF2 Monoclonal Matched Antibody Pair, PBS Only. Capture antibody: 60677-2-PBS. Detection antibody: 60677-5-PBS. Standard:Ag28241. Range: 0.195-100 ng/mL.