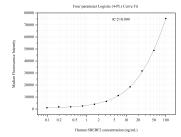

## Selected Validation Data

Cytometric bead array standard curve of MP50973-3, SREBF 2 Monoclonal Matched Antibody Pair, PBS Only. Capture antibody: 60677-3-PBS. Detection antibody: 60677-5-PBS. Standard:Ag28241. Range: 0.098-100 ng/mL