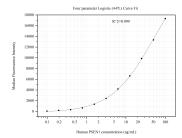

## Selected Validation Data

Cytometric bead array standard curve of MP50976-1, PSEN1 Monoclonal Matched Antibody Pair, PBS Only. Capture antibody: 60678-1-PBS. Detection antibody: 60678-2-PBS. Standard:Ag14464. Range: 0.098-100 ng/mL.