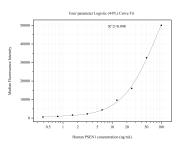

## Selected Validation Data

Cytometric bead array standard curve of MP50976-2, PSEN1 Monoclonal Matched Antibody Pair, PBS Only. Capture antibody: 60678-3-PBS. Detection antibody: 60678-4-PBS. Standard:Ag14464. Range: 0.391-100 ng/mL