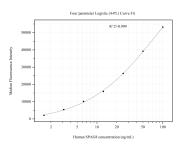

## Selected Validation Data

Cytometric bead array standard curve of MP50977-1, SPAG8 Monoclonal Matched Antibody Pair, PBS Only. Capture antibody: 60679-1-PBS. Detection antibody: 60679-2-PBS. Standard:Ag5150. Range: 1.563-100 ng/mL