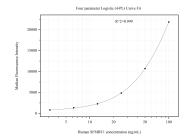

## Selected Validation Data

Cytometric bead array standard curve of MP50979-1, SFMBT1 Monoclonal Matched Antibody Pair, PBS Only. Capture antibody: 60680-1-PBS. Detection antibody: 60680-2-PBS. Standard:Ag20417. Range: 3.125-100 ng/mL