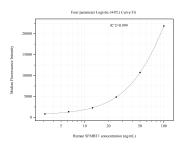

## Selected Validation Data

Cytometric bead array standard curve of MP50979-1, SFMBT1 Monoclonal Matched Antibody Pair, PBS Only. Capture antibody: 60680-1-PBS. Detection antibody: 60680-2-PBS. Standard:Ag20417. Range: 3.125-100 ng/mL