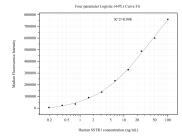

## Selected Validation Data

Cytometric bead array standard curve of MP50980-1, SSTR1 Monoclonal Matched Antibody Pair, PBS Only. Capture antibody: 60681-1-PBS. Detection antibody: 60681-2-PBS. Standard:Ag30826. Range: 0.195-100 ng/mL