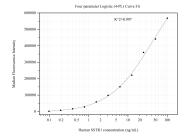

Cytometric bead array standard curve of MP50980-2, SSTR1 Monoclonal Matched Antibody Pair, PBS Only. Capture antibody: 60681-1-PBS. Detection antibody: 60681-3-PBS. Standard:Ag30826. Range: 0.098-100 ng/mL