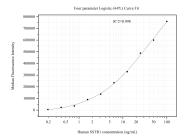

## Selected Validation Data

Cytometric bead array standard curve of MP50980-1, SSTR1 Monoclonal Matched Antibody Pair, PBS Only. Capture antibody: 60681-1-PBS. Detection antibody: 60681-2-PBS. Standard:Ag30826. Range: 0.195-100 ng/mL