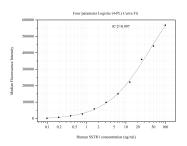

## Selected Validation Data

Cytometric bead array standard curve of MP50980-2, SSTR1 Monoclonal Matched Antibody Pair, PBS Only. Capture antibody: 60681-1-PBS. Detection antibody: 60681-3-PBS. Standard:Ag30826. Range: 0.098-100 ng/mL