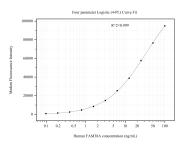

## Selected Validation Data

Cytometric bead array standard curve of MP50981-1, FAM38A Monoclonal Matched Antibody Pair, PBS Only. Capture antibody: 60682-1-PBS. Detection antibody: 60683-1-PBS. Standard:Ag7887. Range: 0.098-100 ng/mL