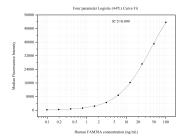

## Selected Validation Data

Cytometric bead array standard curve of MP50981-2, FAM38A Monoclonal Matched Antibody Pair, PBS Only. Capture antibody: 60682-1-PBS. Detection antibody: 60683-2-PBS. Standard:Ag7887. Range: 0.098-100 ng/mL