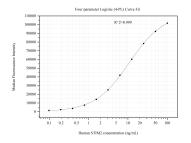

## Selected Validation Data

Cytometric bead array standard curve of MP50986-1, STIM2 Monoclonal Matched Antibody Pair, PBS Only. Capture antibody: 60684-1-PBS. Detection antibody: 60684-2-PBS. Standard:Ag15530. Range: 0.098-100 ng/mL Cytometric bead array standard curve of MP50986-2, STIM2 Monoclonal Matched Antibody Pair, PBS Only. Capture antibody: 60684-1-PBS. Detection antibody: 60684-3-PBS. Standard:Ag15530. Range: 0.098-100 ng/mL