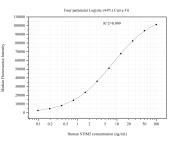

## Selected Validation Data

Cytometric bead array standard curve of MP50986-1, STIM2 Monoclonal Matched Antibody Pair, PBS Only. Capture antibody: 60684-1-PBS. Detection antibody: 60684-2-PBS. Standard:Ag15530. Range: 0.098-100 ng/mL Cytometric bead array standard curve of MP50986-2, STIM2 Monoclonal Matched Antibody Pair, PBS Only. Capture antibody: 60684-1-PBS. Detection antibody: 60684-3-PBS. Standard:Ag15530. Range: 0.098-100 ng/mL