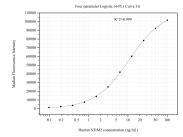

## Selected Validation Data

Cytometric bead array standard curve of MP50986-1, STIM2 Monoclonal Matched Antibody Pair, PBS Only. Capture antibody: 60684-1-PBS. Detection antibody: 60684-2-PBS. Standard:Ag15530. Range: 0.098-100 ng/mL