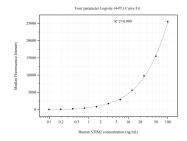

Cytometric bead array standard curve of MP50986-3, STIM2 Monoclonal Matched Antibody Pair, PBS Only. Capture antibody: 60684-2-PBS. Detection antibody: 60684-3-PBS. Standard:Ag15530. Range: 0.098-100 ng/mL