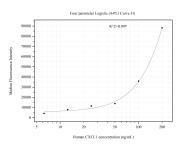

## Selected Validation Data

Cytometric bead array standard curve of MP50987-1, CXCL1 Monoclonal Matched Antibody Pair, PBS Only. Capture antibody: 60685-1-PBS. Detection antibody: 60685-2-PBS. Standard:Ag16761. Range: 6.25-200 ng/mL