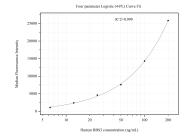

## Selected Validation Data

Cytometric bead array standard curve of MP50992-1, BB53 Monoclonal Matched Antibody Pair, PB5 Only. Capture antibody: 60688-1-PB5. Detection antibody: 60688-2-PB5. Standard:Ag27788. Range: 6.25-200 ng/mL