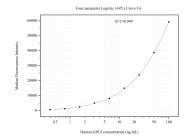

## Selected Validation Data

Cytometric bead array standard curve of MP50994-1, GPC4 Monoclonal Matched Antibody Pair, PBS Only. Capture antibody: 60689-1-PBS. Detection antibody: 60689-2-PBS. Standard:Ag31082. Range: 0.391-100 ng/mL.