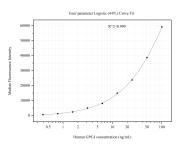

## Selected Validation Data

Cytometric bead array standard curve of MP50994-1, GPC4 Monoclonal Matched Antibody Pair, PBS Only. Capture antibody: 60689-1-PBS. Detection antibody: 60689-2-PBS. Standard:Ag31082. Range: 0.391-100 ng/mL