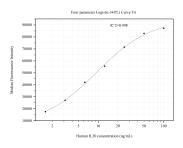

## Selected Validation Data

Cytometric bead array standard curve of MP50996-1, IL20 Monoclonal Matched Antibody Pair, PBS Only. Capture antibody: 60691-1-PBS. Detection antibody: 60691-2-PBS. Standard:Ag12447. Range: 1.563-100 ng/mL