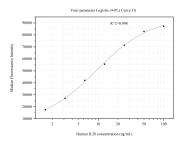

## Selected Validation Data

Cytometric bead array standard curve of MP50996-1, IL20 Monoclonal Matched Antibody Pair, PBS Only. Capture antibody: 60691-1-PBS. Detection antibody: 60691-2-PBS. Standard:Ag12447. Range: 1.563-100 ng/mL Cytometric bead array standard curve of MP50996-2, IL20 Monoclonal Matched Antibody Pair, PBS Only. Capture antibody: 60691-3-PBS. Detection antibody: 60691-2-PBS. Standard:Ag12447. Range: 1.563-100 ng/mL