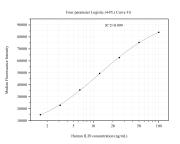

## Selected Validation Data

Cytometric bead array standard curve of MP50996-1, IL20 Monoclonal Matched Antibody Pair, PBS Only. Capture antibody: 60691-1-PBS. Detection antibody: 60691-2-PBS. Standard:Ag12447. Range: 1.563-100 ng/mL Cytometric bead array standard curve of MP50996-2, IL20 Monoclonal Matched Antibody Pair, PBS Only. Capture antibody: 60691-3-PBS. Detection antibody: 60691-2-PBS. Standard:Ag12447. Range: 1.563-100 ng/mL