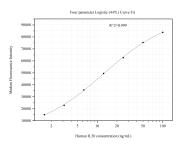

## Selected Validation Data

Cytometric bead array standard curve of MP50996-2, IL20 Monoclonal Matched Antibody Pair, PBS Only. Capture antibody: 60691-3-PBS. Detection antibody: 60691-2-PBS. Standard:Ag12447. Range: 1.563-100 ng/mL