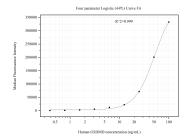

## Selected Validation Data

Cytometric bead array standard curve of MP51002-2, GSDMD Monoclonal Matched Antibody Pair, PBS Only. Capture antibody: 60693-3-PBS. Detection antibody: 60693-4-PBS. Standard:Ag16827. Range: 0.391-100 ng/mL