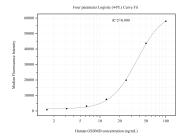

## Selected Validation Data

Cytometric bead array standard curve of MP51002-4, GSDMD Monoclonal Matched Antibody Pair, PBS Only. Capture antibody: 60693-3-PBS. Detection antibody: 60693-6-PBS. Standard:Ag16827. Range: 1.563-100 ng/mL