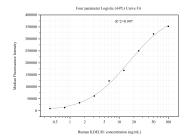

## Selected Validation Data

Cytometric bead array standard curve of MP51003-1, KDELR1 Monoclonal Matched Antibody Pair, PBS Only. Capture antibody: 60694-1-PBS. Detection antibody: 60694-2-PBS. Standard:Ag26298. Range: 0.391-100 ng/mL