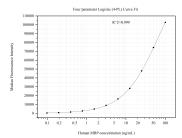

## **Selected Validation Data**

Cytometric bead array standard curve of MP51005-1, MBP Monoclonal Matched Antibody Pair, PBS Only. Capture antibody: 60695-1-PBS. Detection antibody: 60695-2-PBS. Standard:Ag0713. Range: 0.098-100 ng/mL