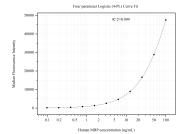

Cytometric bead array standard curve of MP51005-3, MBP Monoclonal Matched Antibody Pair, PBS Only. Capture antibody: 60695-4-PBS. Detection antibody: 60695-1-PBS. Standard:Ag0713. Range: 0.098-100 ng/mL