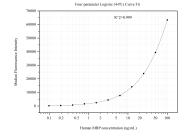

Cytometric bead array standard curve of MP51005-2, MBP Monoclonal Matched Antibody Pair, PBS Only. Capture antibody: 60695-3-PBS. Detection antibody: 60695-1-PBS. Standard:Ag0713. Range: 0.098-100 ng/mL