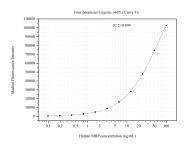

## Selected Validation Data

Cytometric bead array standard curve of MP51005-1, MBP Monoclonal Matched Antibody Pair, PBS Only. Capture antibody: 60695-1-PBS. Detection antibody: 60695-2-PBS. Standard:Ag0713. Range: 0.098-100 ng/mL