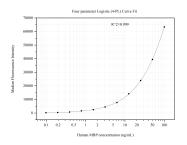

## Selected Validation Data

Cytometric bead array standard curve of MP51005-2, MBP Monoclonal Matched Antibody Pair, PBS Only. Capture antibody: 60695-3-PBS. Detection antibody: 60695-1-PBS. Standard:Ag0713. Range: 0.098-100 ng/mL Cytometric bead array standard curve of MP51005-4, MBP Monoclonal Matched Antibody Pair, PBS Only. Capture antibody: 60695-4-PBS. Detection antibody: 60695-3-PBS. Standard:Ag0713. Range: 0.098-100 ng/mL