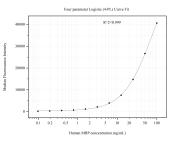

## Selected Validation Data

Cytometric bead array standard curve of MP51005-2, MBP Monoclonal Matched Antibody Pair, PBS Only. Capture antibody: 60695-3-PBS. Detection antibody: 60695-1-PBS. Standard:Ag0713. Range: 0.098-100 ng/mL Cytometric bead array standard curve of MP51005-4, MBP Monoclonal Matched Antibody Pair, PBS Only. Capture antibody: 60695-4-PBS. Detection antibody: 60695-3-PBS. Standard:Ag0713. Range: 0.098-100 ng/mL