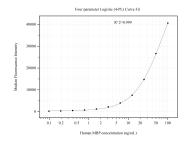

Cytometric bead array standard curve of MP51005-4, MBP Monoclonal Matched Antibody Pair, PBS Only. Capture antibody: 60695-4-PBS. Detection antibody: 60695-3-PBS. Standard:Ag0713. Range: 0.098-100 ng/mL