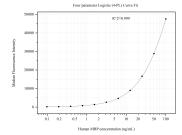

## Selected Validation Data

Cytometric bead array standard curve of MP51005-3, MBP Monoclonal Matched Antibody Pair, PBS Only. Capture antibody: 60695-4-PBS. Detection antibody: 60695-1-PBS. Standard:Ag0713. Range: 0.098-100 ng/mL.