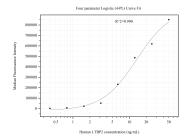

## Selected Validation Data

Cytometric bead array standard curve of MP51013-2, LTBP2 Monoclonal Matched Antibody Pair, PBS Only. Capture antibody: 60701-3-PBS. Detection antibody: 60701-4-PBS. Standard:Ag12718. Range: 0.391-50 ng/mL