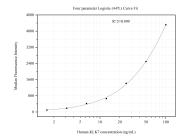

## Selected Validation Data

Cytometric bead array standard curve of MP51014-1, KLK7 Monoclonal Matched Antibody Pair, PBS Only. Capture antibody: 60702-1-PBS. Detection antibody: 60702-2-PBS. Standard:Ag26966. Range: 1.563-100 ng/mL