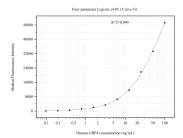

## **Selected Validation Data**

Cytometric bead array standard curve of MP51018-1, GBP4 Monoclonal Matched Antibody Pair, PBS Only. Capture antibody: 60705-1-PBS. Detection antibody: 60705-2-PBS. Standard:Ag12223. Range: 0.098-100 ng/mL