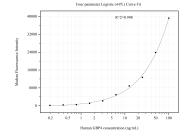

Cytometric bead array standard curve of MP51018-2, GBP4 Monoclonal Matched Antibody Pair, PBS Only. Capture antibody: 60705-1-PBS. Detection antibody: 60705-3-PBS. Standard:Ag12223. Range: 0.195-100 ng/mL