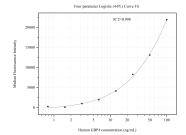

Cytometric bead array standard curve of MP51018-3, GBP4 Monoclonal Matched Antibody Pair, PBS Only. Capture antibody: 60705-1-PBS. Detection antibody: 60705-4-PBS. Standard:Ag12223. Range: 0.781-100 ng/mL