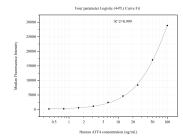

## Selected Validation Data

Cytometric bead array standard curve of MP51019-1, ATF4 Monoclonal Matched Antibody Pair, PBS Only. Capture antibody: 60706-1-PBS. Detection antibody: 60706-2-PBS. Standard:Ag16665. Range: 0.391-100 ng/mL