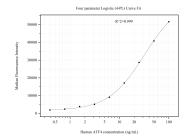

## Selected Validation Data

Cytometric bead array standard curve of MP51019-3, ATF4 Monoclonal Matched Antibody Pair, PBS Only. Capture antibody: 60035-2-PBS. Detection antibody: 60706-3-PBS. Standard:Ag16665. Range: 0.391-100 ng/mL