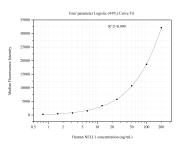

## Selected Validation Data

Cytometric bead array standard curve of MP51021-1, NELL1 Monoclonal Matched Antibody Pair, PBS Only. Capture antibody: 60707-1-PBS. Detection antibody: 60707-2-PBS. Standard:Ag27773. Range: 0.781-200 ng/mL