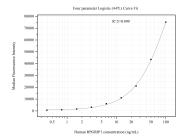

## Selected Validation Data

Cytometric bead array standard curve of MP51024-2, RPGRIP1 Monoclonal Matched Antibody Pair, PBS Only. Capture antibody: 60709-3-PBS. Detection antibody: 60709-2-PBS. Standard:Ag31294. Range: 0.391-100 ng/mL