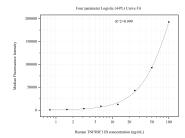

## Selected Validation Data

Cytometric bead array standard curve of MP51028-1, TNF RSF 11B Monoclonal Matched Antibody Pair, PBS Only. Capture antibody: 60715-1-PBS. Detection antibody: 60715-2-PBS. Standard:Ag2139. Range: 0.781-100 ng/mL